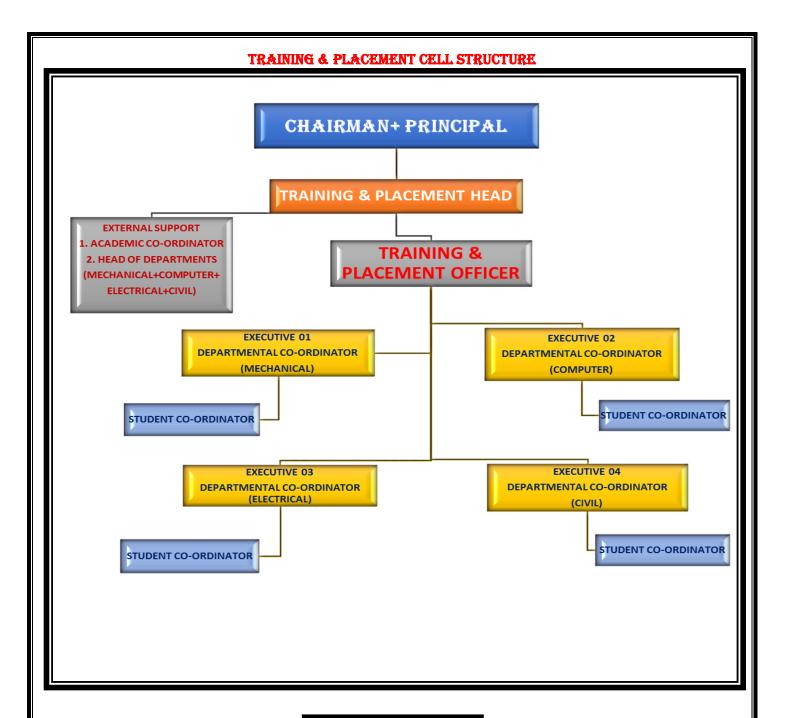

MR. KELASKAR VIJAY S. TPO HEAD

- > Mr. Kelaskar Vijay S.
- Training & Placement Cell Head Qualification: B.E. Mechanical
- Teaching Experience: 13 yrs. Industrial Experience: 03yrs

| > Team member introduction- |                         |                                                                                            |                                                                                                                  |
|-----------------------------|-------------------------|--------------------------------------------------------------------------------------------|------------------------------------------------------------------------------------------------------------------|
| Sr.No.                      | Name                    | Designation & Contact<b